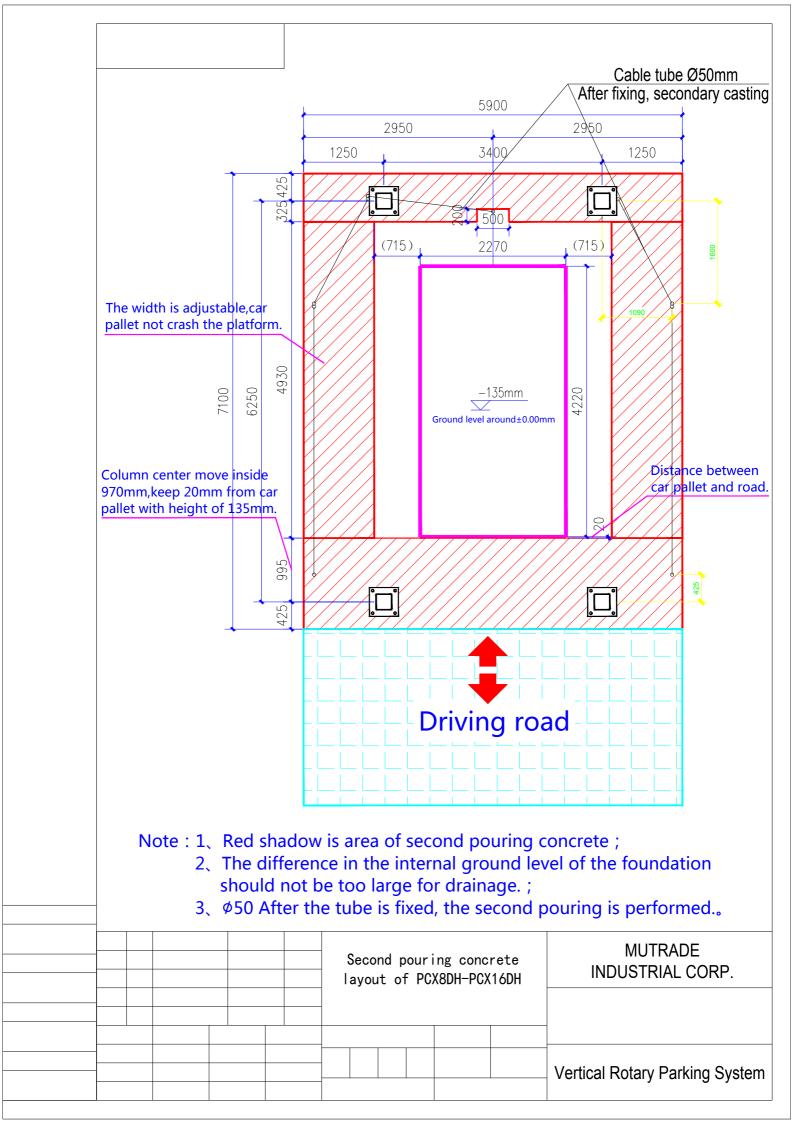

Direction of Parking In and Retrieving out

| Vertical Rotary | Embedded pipe plan for single equipment |  |  |  |  |
|-----------------|-----------------------------------------|--|--|--|--|
| Parking System  |                                         |  |  |  |  |
|                 | MUTRADE INDUSTRIAL CORP.                |  |  |  |  |