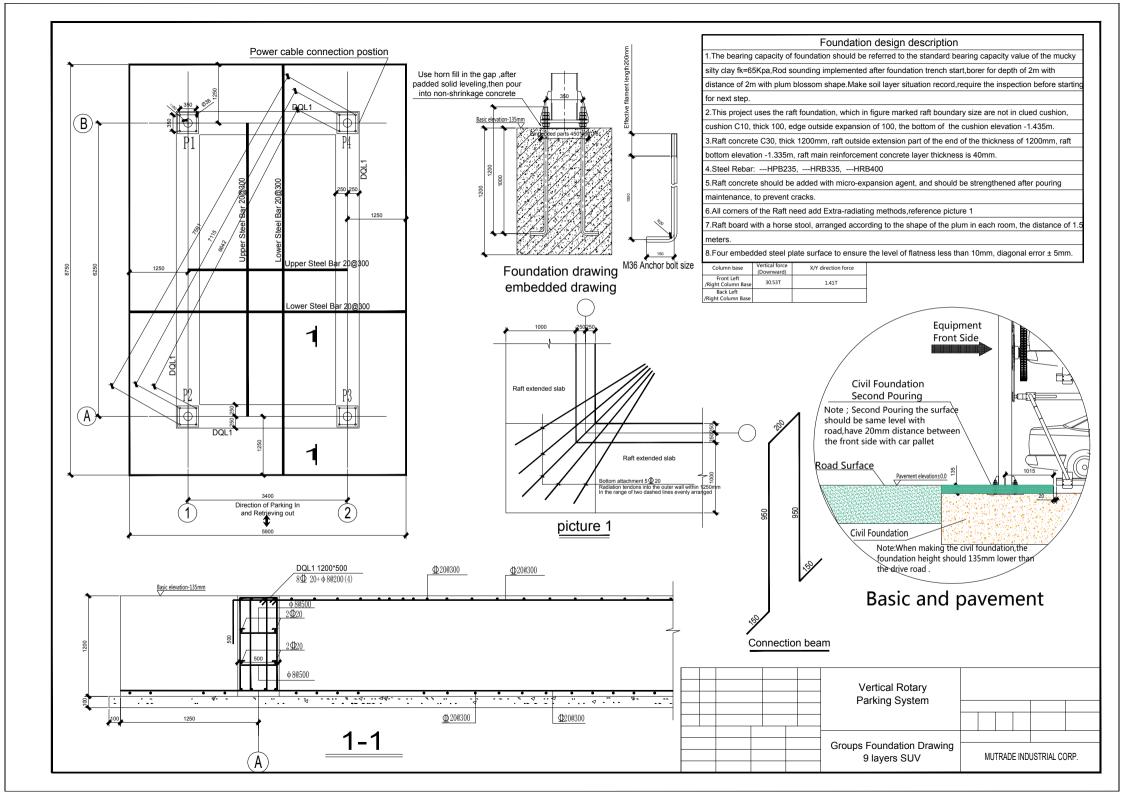

| H-01                          |                  | M      | 1ain 1 | frai | me       | 1                           |         |         |
| NO | NO Drawing number |                               |                  | name   |        |      |          |                             |         | Remarks |
|    |                   |                               |                  | A      | ssem   | nbly | / drawir | MUTRADE<br>INDUSTRIAL CORP. |         |         |
|    |                   |                               |                  | 1      |        |      |          |                             | PCX16DH |         |
|    |                   |                               |                  |        |        |      |          |                             |         |         |





Direction of Parking In and Retrieving out



| Vertical Rotary | Embedded pipe plan for single equipment |  |  |  |  |
|-----------------|-----------------------------------------|--|--|--|--|
| Parking System  |                                         |  |  |  |  |
|                 | MUTRADE INDUSTRIAL CORP.                |  |  |  |  |