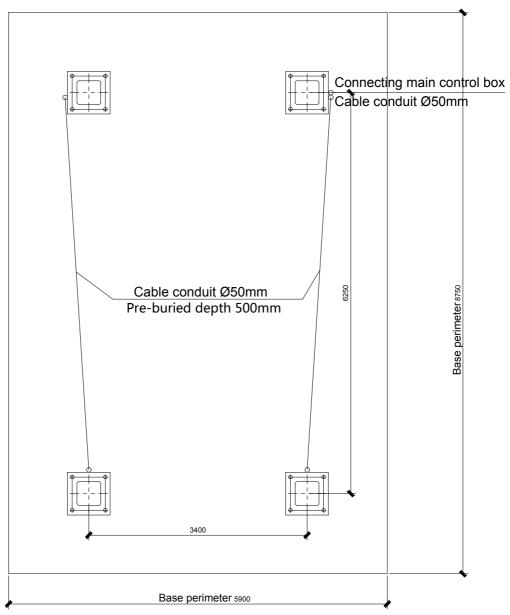

Direction of Parking In and Retrieving out

| Vertical Rotary | Embedded pipe plan for single equipment |  |  |  |  |
|-----------------|-----------------------------------------|--|--|--|--|
| Parking System  |                                         |  |  |  |  |
|                 | MUTRADE INDUSTRIAL CORP.                |  |  |  |  |