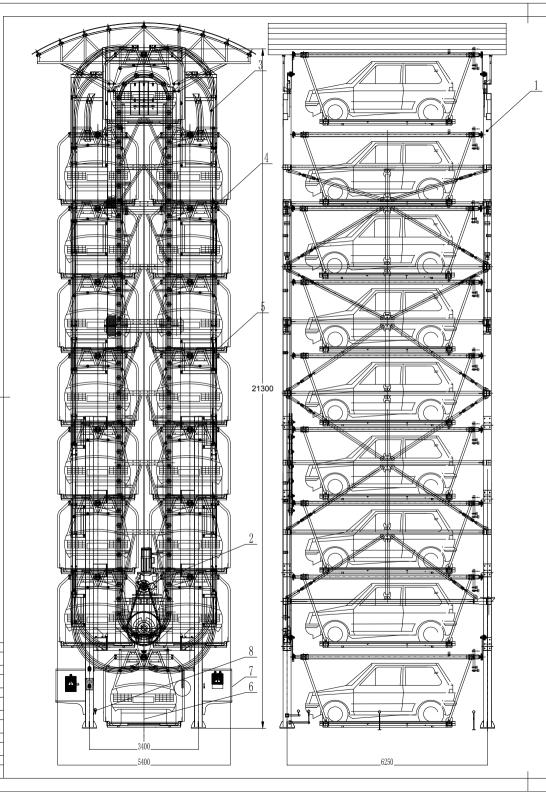

- 1. Vertical Rotary Parking System is designed to park
- 16cars. Suitable parking quantity is 16 cars.
- 2.Perform standard "Vertical Rotary Type of Mechanical Parking Equipment" JB/T10215-2000

| 8  | PCX10D            | H-08                          |                  | Elec   | ctrica | l S  | System   | 1                           |         |         |
|----|-------------------|-------------------------------|------------------|--------|--------|------|----------|-----------------------------|---------|---------|
| 7  | PCX10D            | H-07                          |                  | Rollin | g do   | or   | positio  | 1                           |         |         |
| 6  | PCX10D            | H-06                          |                  | Fe     | nce l  | loc  | ation    | 1                           |         |         |
| 5  | PCX10D            | Anti-swing rail support frame |                  |        |        |      |          | 1                           |         |         |
| 4  | PCX10D            | H-04                          | Parking platform |        |        |      |          |                             | 16      |         |
| 3  | PCX10D            | H-03                          |                  | Ra     | ail as | se   | mbly     | 1                           |         |         |
| 2  | PCX10D            | H-02                          | Т                | ransm  | issio  | n c  | compo    | 1                           |         |         |
| 1  | PCX10D            | H-01                          |                  | M      | 1ain 1 | frai | me       | 1                           |         |         |
| NO | NO Drawing number |                               |                  | name   |        |      |          |                             |         | Remarks |
|    |                   |                               |                  | A      | ssem   | nbly | / drawir | MUTRADE<br>INDUSTRIAL CORP. |         |         |
|    |                   |                               |                  | 1      |        |      |          |                             | PCX16DH |         |
|    |                   |                               |                  |        |        |      |          |                             |         |         |