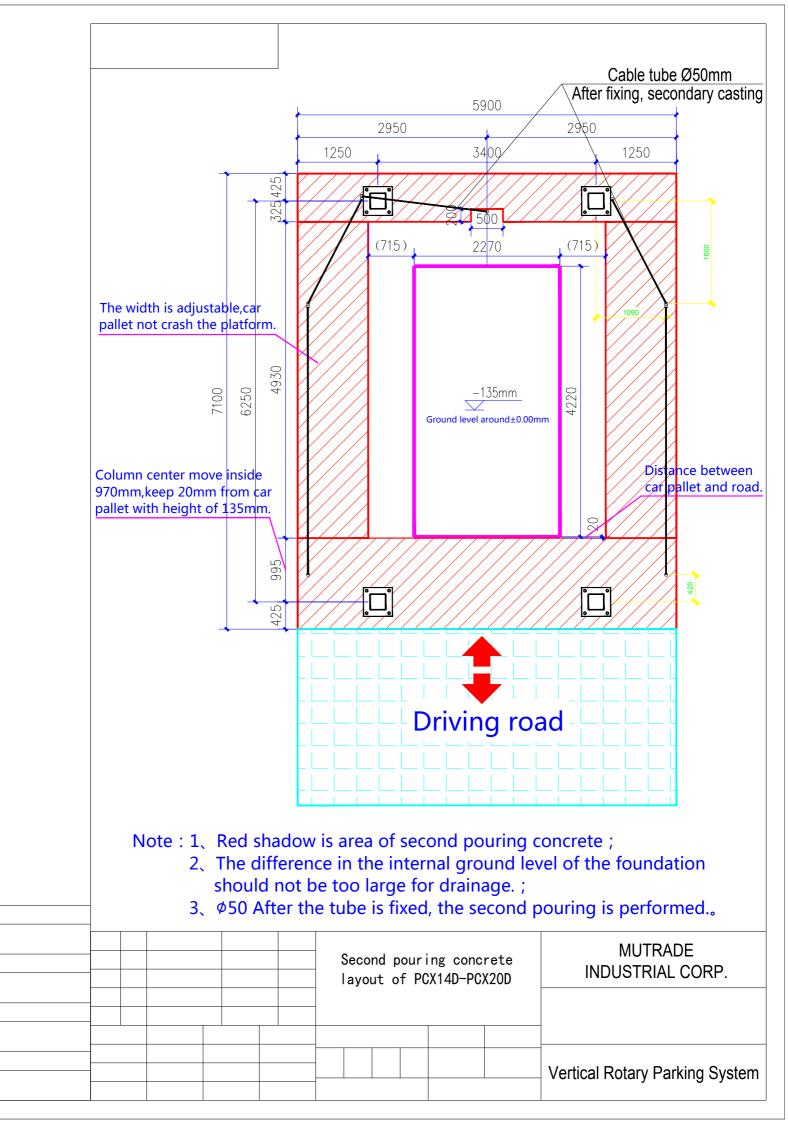

## Parameter introduction

| NO. | Parameters                             |                           |        |            |    |     |       | Remarks |
|-----|----------------------------------------|---------------------------|--------|------------|----|-----|-------|---------|
| 1   | Car size                               |                           | Length |            | ≤r | nm  | 5300  |         |
| 2   |                                        |                           | Wi     | dth        | ≤r | nm  | 2000  |         |
| 3   |                                        |                           |        | -          |    |     | 1550  |         |
| 4   |                                        |                           |        | eight      |    |     | 1800  |         |
| 5   | Equipment<br>Size                      |                           | Ler    | ngth       | ≤r | nm  | 6500  |         |
| 6   |                                        |                           | Wi     | dth        | ≤r | nm  | 5200  |         |
| 7   |                                        |                           | He     | ight       |    |     | 20749 |         |
| 8   |                                        |                           |        |            |    | sec | 140   |         |
| 9   | Lifting<br>Speedar Time                |                           |        | e m/min 0- |    | 0-  | 7.9   |         |
| 10  | Power                                  | 3phases 5 wires; 50/60 HZ |        |            |    |     |       |         |
| 11  | Motor                                  | 22KW                      |        |            |    |     |       |         |
| 12  | Safety device:Light sensitive control  |                           |        |            |    |     |       |         |
| 13  | Operation Control Mode:Button \IC card |                           |        |            |    |     |       |         |