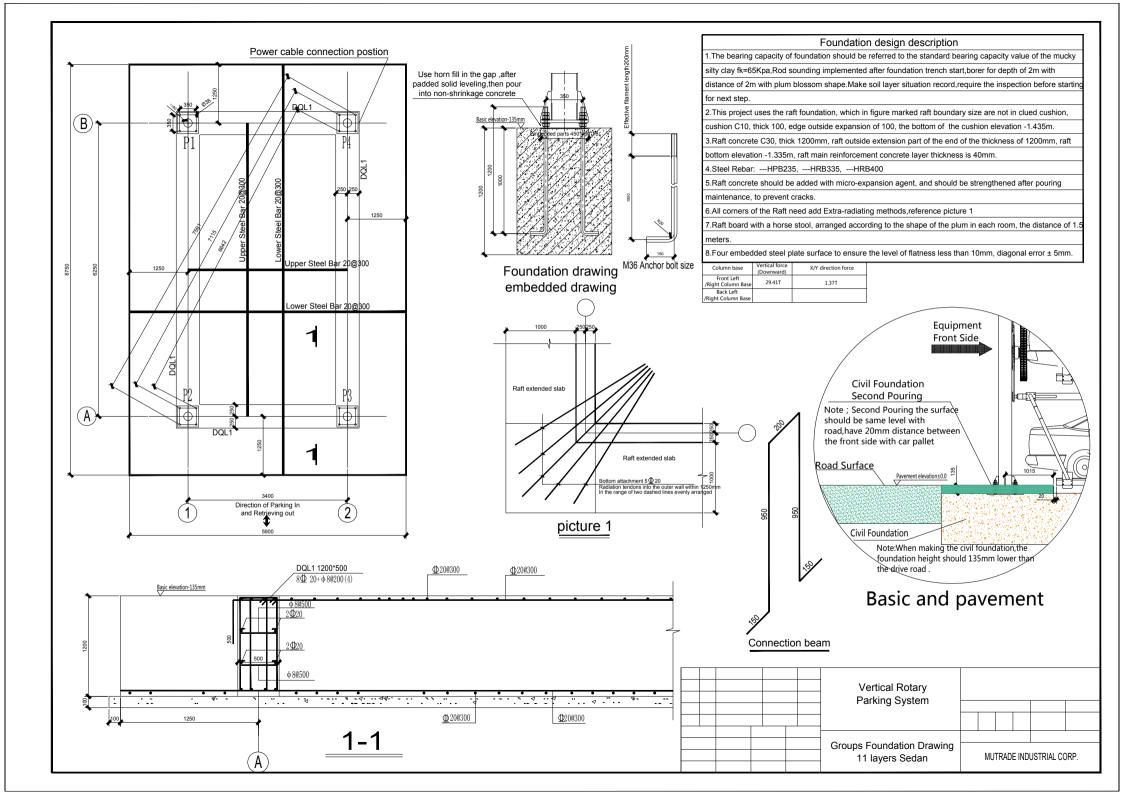

## Parameter introduction

| NO. | Parameters                             |                           |        |            |    |     |       | Remarks |
|-----|----------------------------------------|---------------------------|--------|------------|----|-----|-------|---------|
| 1   | Car size                               |                           | Length |            | ≤r | nm  | 5300  |         |
| 2   |                                        |                           | Wi     | dth        | ≤r | nm  | 2000  |         |
| 3   |                                        |                           |        | -          |    |     | 1550  |         |
| 4   |                                        |                           |        | eight      |    |     | 1800  |         |
| 5   | Equipment<br>Size                      |                           | Ler    | ngth       | ≤r | nm  | 6500  |         |
| 6   |                                        |                           | Wi     | dth        | ≤r | nm  | 5200  |         |
| 7   |                                        |                           | He     | ight       |    |     | 20749 |         |
| 8   |                                        |                           |        |            |    | sec | 140   |         |
| 9   | Lifting<br>Speedar Time                |                           |        | e m/min 0- |    | 0-  | 7.9   |         |
| 10  | Power                                  | 3phases 5 wires; 50/60 HZ |        |            |    |     |       |         |
| 11  | Motor                                  | 22KW                      |        |            |    |     |       |         |
| 12  | Safety device:Light sensitive control  |                           |        |            |    |     |       |         |
| 13  | Operation Control Mode:Button \IC card |                           |        |            |    |     |       |         |