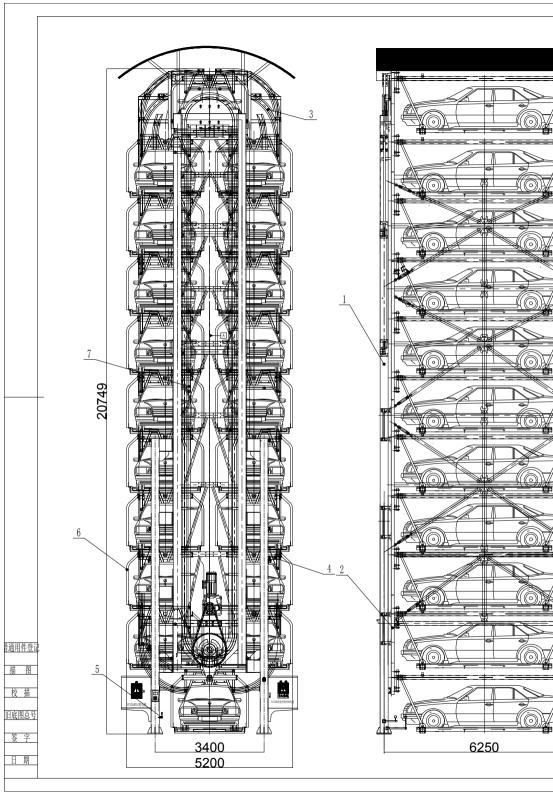

## Parameter introduction

| NO. | Parameters                             |                           |        |            |    |     |       | Remarks |
|-----|----------------------------------------|---------------------------|--------|------------|----|-----|-------|---------|
| 1   | Car size                               |                           | Length |            | ≤r | nm  | 5300  |         |
| 2   |                                        |                           | Wi     | dth        | ≤r | nm  | 2000  |         |
| 3   |                                        |                           |        | -          |    |     | 1550  |         |
| 4   |                                        |                           |        | eight      |    |     | 1800  |         |
| 5   | Equipment<br>Size                      |                           | Ler    | ngth       | ≤r | nm  | 6500  |         |
| 6   |                                        |                           | Wi     | dth        | ≤r | nm  | 5200  |         |
| 7   |                                        |                           | He     | ight       |    |     | 20749 |         |
| 8   |                                        |                           |        |            |    | sec | 140   |         |
| 9   | Lifting<br>Speedar Time                |                           |        | e m/min 0- |    | 0-  | 7.9   |         |
| 10  | Power                                  | 3phases 5 wires; 50/60 HZ |        |            |    |     |       |         |
| 11  | Motor                                  | 22KW                      |        |            |    |     |       |         |
| 12  | Safety device:Light sensitive control  |                           |        |            |    |     |       |         |
| 13  | Operation Control Mode:Button \IC card |                           |        |            |    |     |       |         |

1. Vertical Rotary Parking System is designed to park 20

cars. Suitable parking quantity is 20 cars.

2.Perform standard " Vertical Rotary Type of Mechanical

Parking Equipment" JB/T10215-2000

| 7  | PCX10D-07     | Large chain                      | 2                                     |  |
|----|---------------|----------------------------------|---------------------------------------|--|
| 6  | PCX10D-06     | Car tray assembly                | 20                                    |  |
| 5  | PCX10D-05     | Electrical mounting bracket      | 1                                     |  |
| 4  | PCX10D-04     | Anti-swing rail mounting bracket | 1                                     |  |
| 3  | PCX10D-03     | Anti-swing rail                  | 1                                     |  |
| 2  | PCX10D-02     | Transmission section             | 1                                     |  |
| 1  | PCX10D-01     | Combined frame assembly          | 1                                     |  |
| NO | Drawing numbe | r name                           | Quantity Remarks                      |  |
|    |               | Assembly drawing                 | MUTRADE<br>INDUSTRIAL CORP.<br>PCX20D |  |