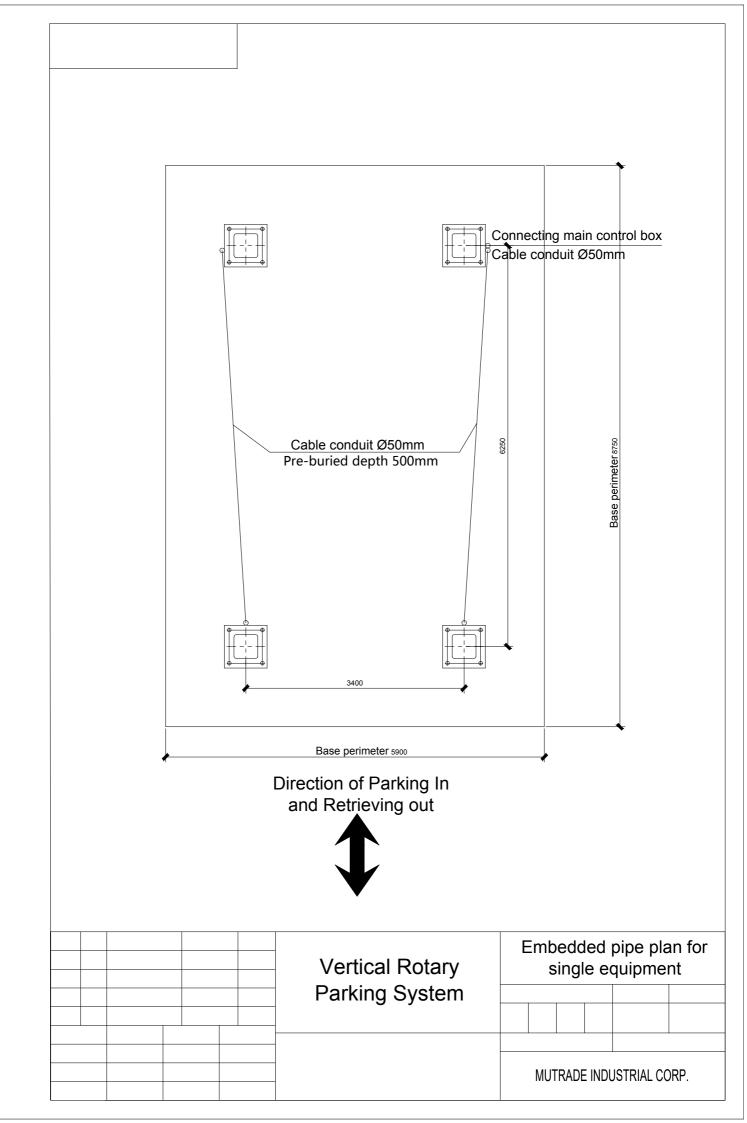

## Parameter introduction

| NO. | Parameters                             |                           |        |            |    |     |       | Remarks |
|-----|----------------------------------------|---------------------------|--------|------------|----|-----|-------|---------|
| 1   | Car size                               |                           | Length |            | ≤r | nm  | 5300  |         |
| 2   |                                        |                           | Wi     | dth        | ≤r | nm  | 2000  |         |
| 3   |                                        |                           |        | -          |    |     | 1550  |         |
| 4   |                                        |                           |        | eight      |    |     | 1800  |         |
| 5   | Equipment<br>Size                      |                           | Ler    | ngth       | ≤r | nm  | 6500  |         |
| 6   |                                        |                           | Wi     | dth        | ≤r | nm  | 5200  |         |
| 7   |                                        |                           | He     | ight       |    |     | 20749 |         |
| 8   |                                        |                           |        |            |    | sec | 140   |         |
| 9   | Lifting<br>Speedar Time                |                           |        | e m/min 0- |    | 0-  | 7.9   |         |
| 10  | Power                                  | 3phases 5 wires; 50/60 HZ |        |            |    |     |       |         |
| 11  | Motor                                  | 22KW                      |        |            |    |     |       |         |
| 12  | Safety device:Light sensitive control  |                           |        |            |    |     |       |         |
| 13  | Operation Control Mode:Button \IC card |                           |        |            |    |     |       |         |