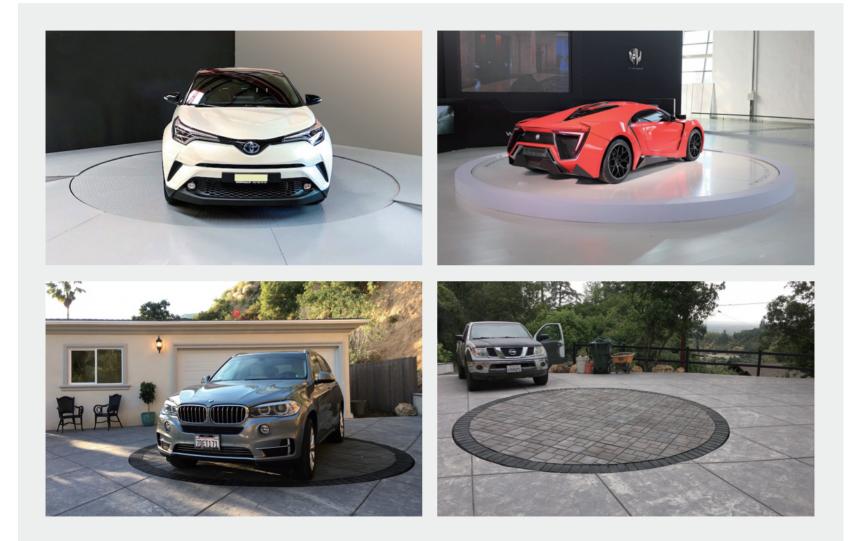

#### **Multiple applications**

For car showrooms, car parks, exhibition halls, and photography studios, etc

#### Is it a must to install in pit?

NO, not necessarily. CTT can work perfectly installing on ground surface, which is quite common in photography or car display cases. When installed in garages or driveways for easy & safe exit of vehicles, we do recommend to install in pit.