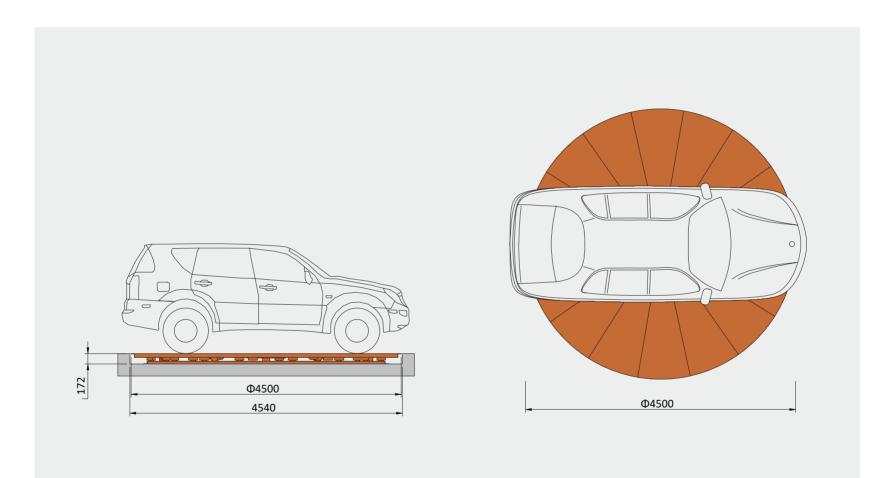

#### Thin structure design

Standard system height 172mm, or can be customized down to 136mm

### > General

| Model                  | CTT-4.5                                                              | CTT-5.0 | CTT-5.5 | CTT-6.0 |
|------------------------|----------------------------------------------------------------------|---------|---------|---------|
| Platform diameter (mm) | 4500                                                                 | 5000    | 5500    | 6000    |
| System height (mm)     | 172                                                                  |         |         |         |
| Loading capacity (kg)  | 3000                                                                 |         |         |         |
| Drive mode             | Electric motors                                                      |         |         |         |
| Motor quantity (pc)    | 4                                                                    |         |         |         |
| Motor power (kw)       | 0.12                                                                 |         |         |         |
| Turning speed (rpm)    | 0.2-2                                                                |         |         |         |
| Turning angle (°)      | 360                                                                  |         |         |         |
| Surface finishing      | Powder coating / Hot dip galvanized                                  |         |         |         |
| Platform material      | Steel checker plate / Aluminum checker plate / Stainless steel plate |         |         |         |
| Operation              | Manual / remote                                                      |         |         |         |
| Power supply           | 110-480v, 50/60hz, 1/3 phases                                        |         |         |         |
| Color                  | Bespoke                                                              |         |         |         |

Note: The above are commonly chosen parameters only. Mutrade provide premium custom services in terms of platform diameter, system height, loading capacity, platform material, etc.

Note: CTT series is a highly customizable product, the dimensions in this drawing are for reference purposes only. Please contact Mutrade sales for customized requirements in diameter, loading capacity or system height.