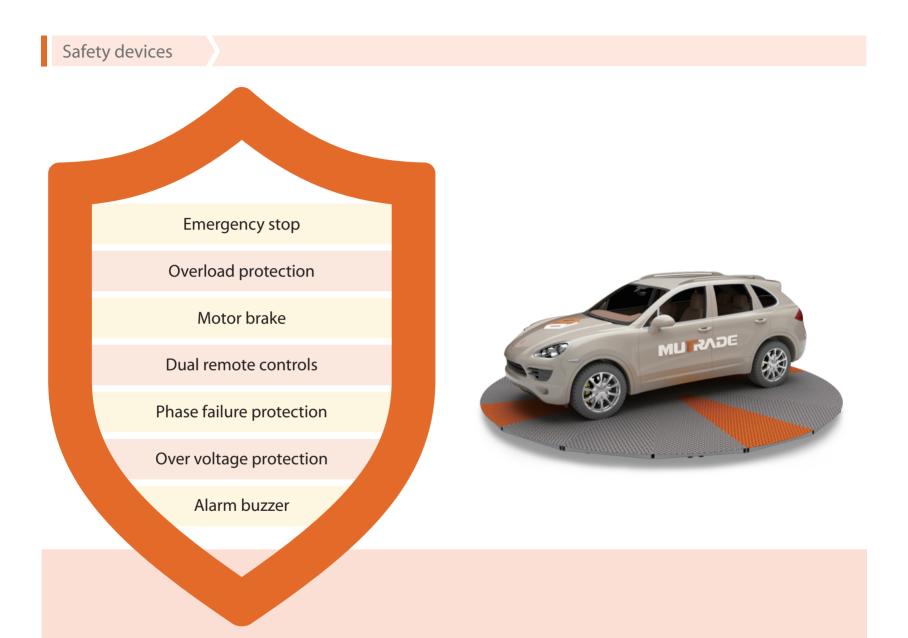

#### Features

- For both limited access & car photography purposes
- 360 degrees rotation, clockwise and anti-clockwise
- Optional to install on ground or in pit
- Load capacity up to 10.0tons
- Platform size: bespoke to cater for all vehicles and suit all areas
- Thin platform design: 172mm as standard
- Simplified structural design, easy to install
- Remote control included
- A variety of surface options
- Surrounding ramp is optional for on-ground install

#### **Easy control**

Beside wall-mounted cabinet, Mutrade offers two sets of remote controls as option, one for use and another for standby

# Can this product still operate in case power failure?

For safety considerations, the motors of CTT are equipped with brake function, it cannot be rotated manually.