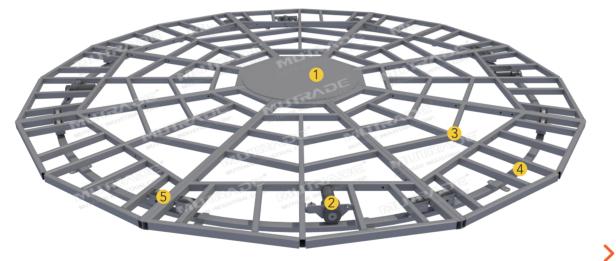

#### **Easy installation**

Simplified and modular structural design greatly shorten the installation period and difficulty

### > General

| Model                  | CTT-4.5                                                              | CTT-5.0 | CTT-5.5 | CTT-6.0 |
|------------------------|----------------------------------------------------------------------|---------|---------|---------|
| Platform diameter (mm) | 4500                                                                 | 5000    | 5500    | 6000    |
| System height (mm)     | 172                                                                  |         |         |         |
| Loading capacity (kg)  | 3000                                                                 |         |         |         |
| Drive mode             | Electric motors                                                      |         |         |         |
| Motor quantity (pc)    | 4                                                                    |         |         |         |
| Motor power (kw)       | 0.12                                                                 |         |         |         |
| Turning speed (rpm)    | 0.2-2                                                                |         |         |         |
| Turning angle (°)      | 360                                                                  |         |         |         |
| Surface finishing      | Powder coating / Hot dip galvanized                                  |         |         |         |
| Platform material      | Steel checker plate / Aluminum checker plate / Stainless steel plate |         |         |         |
| Operation              | Manual / remote                                                      |         |         |         |
| Power supply           | 110-480v, 50/60hz, 1/3 phases                                        |         |         |         |
| Color                  | Bespoke                                                              |         |         |         |