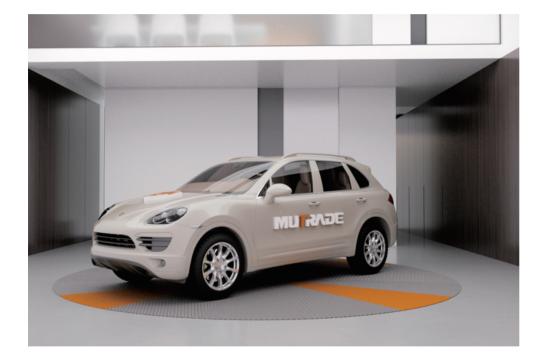

### > Introduction

Turn to aesthetic and convenience with Mutrade car turntable! The CTT will quietly rotate your vehicle by max 360° and remote control is available. It can be multi-functional, designed either to give more freedom to parking when driving forward is hard to reach, or show you the best angle that makes your vehicle sparkling, or combined with a car stacker for the ultimate parking system. Dimensions and loading capacity can be tailor made to meet the demand best and accommodate various vehicles.

#### Is it a must to install in pit?

NO, not necessarily. CTT can work perfectly installing on ground surface, which is quite common in photography or car display cases. When installed in garages or driveways for easy & safe exit of vehicles, we do recommend to install in pit.