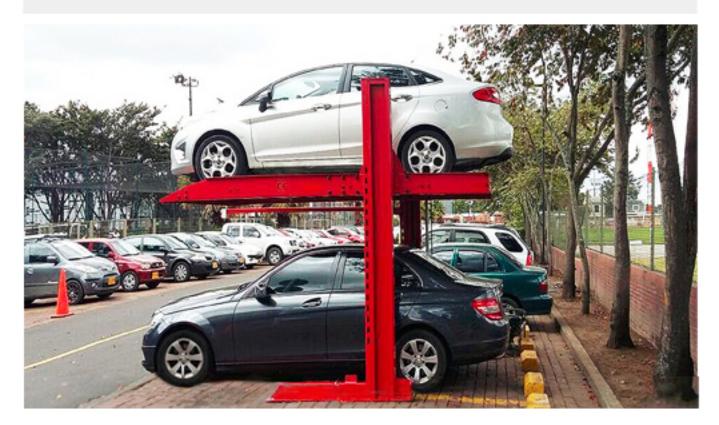

Mutrade is glad to offer a new add-on that allows our Hydro-Park two post parking lifts to stand freely on common concrete slab, asphalt ground or any other floor that is sufficient for loading pressure, and do not require extra foundation construction work or any anchor bolt embedded. It's available now for all Mutrade's two post parking lift models.

## With our free standing add-on, you will get:

- The lifts installed on anywhere as long as there is available space.
- Foundation construction cost saved.
- Labor cost for anchor bolt embedded saved.